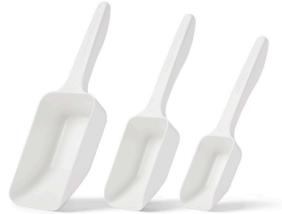

SteriTrue™ Sterile Sampling Scoops are available in three sizes.

| omice volumes may require a rounded run scoop. |                                                                |                   |
|------------------------------------------------|----------------------------------------------------------------|-------------------|
| ltem #                                         | Description                                                    | Quantity per pack |
| UNST100                                        | SteriTrue™ Sterile Sampling Scoops, Polystyrene, 60 mL (2 oz)  | 100               |
| UNST200                                        | SteriTrue™ Sterile Sampling Scoops, Polystyrene, 60 mL (2 oz)  | 10                |
| UNST101                                        | SteriTrue™ Sterile Sampling Scoops, Polystyrene, 125 mL (4 oz) | 100               |
| UNST201                                        | SteriTrue™ Sterile Sampling Scoops, Polystyrene, 125 mL (4 oz) | 10                |
| UNST102                                        | SteriTrue™ Sterile Sampling Scoops, Polystyrene, 250 mL (8 oz) | 100               |
| UNST202                                        | SteriTrue™ Sterile Sampling Scoops, Polystyrene, 250 mL (8 oz) | 10                |