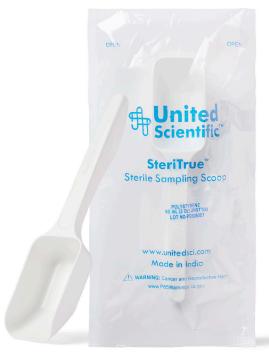

## United Scientific™ SteriTrue™ **PS Sampling Scoops**

United Scientific<sup>TM</sup> SteriTrue<sup>TM</sup> PS sterile sampling scoops are unique designs developed with end-users!

The polystyrene scoops are ergonomically designed for long periods of use, they can hold stated volumes\*, and each scoop has a flat bottom surface for stability during weighing. The most unique feature of the scoops is the long handle: the cross ribs add structural support to help prevent breakage, and the bottom curved design fits comfortably in the palm of the hand.

- Ergonomically designed with voice-of-customer input
- Flat bottom surface for stability during weighing
- Gamma sterilized, individually packaged
- Lot stamped for traceability
- PS material meets FDA guidelines and is safe for food, pharma, and other uses