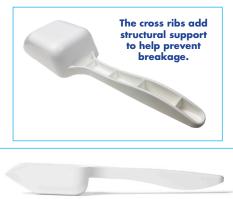

## United Scientific™ SteriTrue™ **PS Sampling Scoops**

United Scientific<sup>TM</sup> SteriTrue<sup>TM</sup> PS sterile sampling scoops are unique designs developed with end-users!

The polystyrene scoops are ergonomically designed for long periods of use, they can hold stated volumes\*, and each scoop has a flat bottom surface for stability during weighing. The most unique feature of the scoops is the long handle: the cross ribs add structural support to help prevent breakage, and the bottom curved design fits comfortably in the palm of the hand.